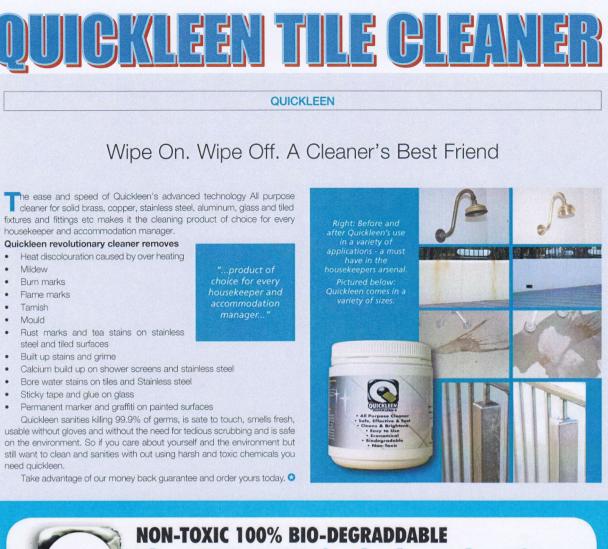

## NON-TOXIC 100% BIO-DEGRADDABLE The MUST HAVE in the housekeeping arsenal Multi-Purpose Cleaner

A revolutionary new stainless steel, copper, brass, silver, aluminium, metal and tile cleaning system that is taking the world by storm!

The product is 11 times more powerful than caustic soda yet it is safe to use and surprisingly contains no phosphorous. It requires no gloves, it is safe to touch, there are no fumes given off, no odour, no smell and more importantly that user friendly wipe on wipe off method. \*Free offer until stocks run out

## - GROUT HAZE REMOVAL

- POLISHED PORCELAIN WAX REMOVAL
- GROUT RESTORATION
- HEAVY DUTY CLEANING
- MOULD

- CERAMIC SINKS & BATHS
- SHOWER SCREENS
- STAINLESS STEEL, COPPER, BRASS, SILVER, ALUMINIUM, METAL
- RUST STAINS FROM METAL & CERAMIC
- CALCIUM BUILD UP ON METALS, CERAMICS & SHOWERSCREENS